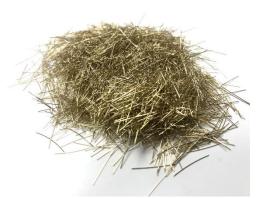

## STEEL FIBERS FOR ULTRA-HIGH PERFORMANCE CONCRETE – ASTM A820

|                       | ASTM A820 – Type I<br>Steel Fibers |                            |
|-----------------------|------------------------------------|----------------------------|
| Material              | Brass Coated Carbon Steel          |                            |
| Diameter (ø)          | 0.008" (0.2 mm) ± 10%              |                            |
| Length (I)*           | 0.5" (13 mm) ± 10%                 |                            |
| Aspect Ratio (I/Ø)    | 65                                 |                            |
| Tensile Strength      | 400 ksi                            | Max 440 ksi<br>Min 250 ksi |
| Buy America Compliant | Yes                                |                            |
| Packaging**           | 40 lb. (18 kg) bags                |                            |
| Mill Location         | Dickson, TN                        |                            |